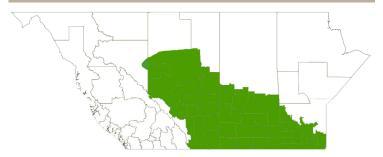

### Area of Adaptation

Ratings Key: 9=Excellent, 5=Average, 1=Poor; HR=Highly Recommended, R=Recommended, N=Not Recommended, n/a Testing not complete.